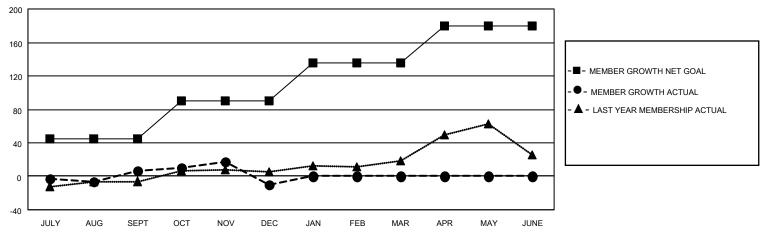

## GOALS AND ACTUAL MEMBERS CUMULATIVE

| DROPPED CLUBS: 2 |     | 30 CLUBS OF 57 ADDED 1 OR<br>MORE NEW MEMBERS | GENDER DISTRIBUTION             |                                |  |
|------------------|-----|-----------------------------------------------|---------------------------------|--------------------------------|--|
|                  |     | INORE NEW MEMBERS                             | MALE<br>FEMALE                  | 1,052 (62.25%)<br>638 (37.75%) |  |
| DROPPED MEMBERS  |     |                                               | NON BINARY PREFER NOT TO ANSWER | 0 (0.00%)<br>0 (0.00%)         |  |
| DECEASED         | 17  |                                               | TREFERENCE TO ANSWER            | 0 (0.0070)                     |  |
| CLUB CANCELLED   | 0   | CLICK HERE FOR CUMULATIVE                     | TOTAL FAMILY UNIT MEMBERS       | 3 223                          |  |
| OTHER            | 87  | MEMBERSHIP DATA                               |                                 |                                |  |
| TOTAL            | 104 |                                               | FAMILY MEMBERS PAYING HAI       | LF DUES 112                    |  |
|                  |     |                                               |                                 |                                |  |